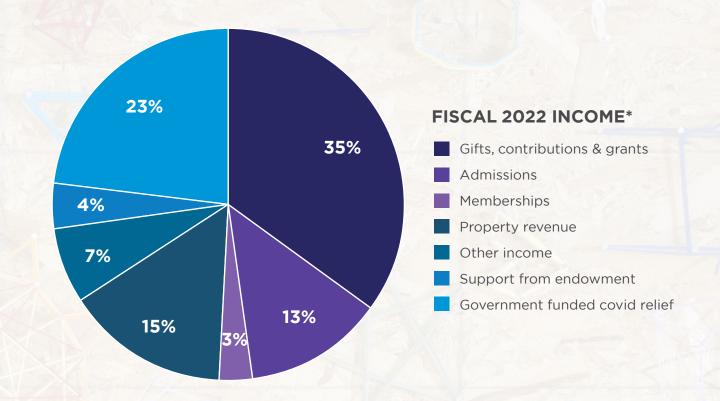

## **Operating Results**

| INCOME                                 | FY 2022*      | FY 2021       |
|----------------------------------------|---------------|---------------|
| Gifts, contributions & grants          | \$ 6,168,883  | \$ 5,079,421  |
| Admissions                             | 2,202,358     | 413,985       |
| Property revenue                       | 2,566,485     | 2,434,295     |
| Memberships                            | 531,834       | 553,087       |
| Other income                           | 1,144,995     | 779,022       |
| Support from endowment                 | 759,830       | 741,504       |
| Government Funded Covid Relief         | 4,081,836     | 1,678,983     |
| TOTAL OPERATING REVENUE & SUPPORT      | \$ 17,456,221 | \$ 11,680,297 |
| EXPENSES                               | FY 2022*      | FY 2021       |
| Program services:                      |               |               |
| Visitor services                       | \$ 1,895,977  | \$ 1,403,741  |
| Museum programs                        | 1,993,754     | 1,999,197     |
| Exhibits                               | 678,592       | 803,034       |
| Member services                        | 171,669       | 161,034       |
| TOTAL PROGRAM SERVICES                 | \$ 4,739,992  | \$ 4,367,006  |
| Support services:                      |               |               |
| Building operating costs               | \$ 1,856,149  | \$ 1,412,792  |
| General & administrative               | 1,009,546     | 885,191       |
| Fundraising                            | 827,175       | 674,131       |
| Marketing                              | 577,154       | 445,026       |
| TOTAL SUPPORT SERVICES                 | \$ 4,270,024  | \$ 3,417,140  |
| TOTAL EXPENSES                         | \$ 9,010,016  | \$ 7,784,146  |
| NET SURPLUS BEFORE                     |               |               |
| DEPRECIATION & INTEREST                | \$ 8,446,205  | \$ 3,896,151  |
| Depreciation                           | \$ 1,914,016  | \$ 1,936,255  |
| Interest                               | 325,066       | 345,726       |
| TOTAL DEPRECIATION & INTEREST          | \$ 2,239,082  | \$ 2,281,981  |
| NET SURPLUS/(DEFICIT)                  | \$ 6,207,123  | \$ 1,614,170  |
| INVESTMENTS AT MARKET VALUE            | FY 2022*      | FY 2021       |
| Beginning balance                      | \$ 19,758,883 | \$ 16,240,927 |
| Contributions/other changes, net       | 150,467       | 5,197         |
| Spending policy transfer               | (759,830)     | (741,503)     |
| Net unrealized/realized gains (losses) | (3,302,479)   | 4,254,262     |
| TOTAL INVESTMENTS                      | \$ 15,847,041 | \$ 19,758,883 |