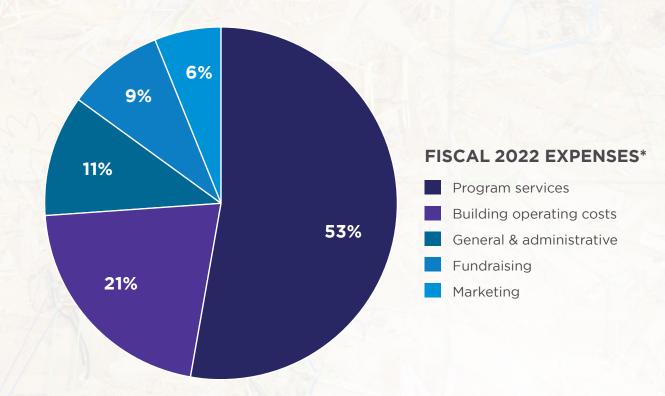

## **Operating Results**

| INCOME                                 | FY 2022*      | FY 2021       |
|----------------------------------------|---------------|---------------|
| Gifts, contributions & grants          | \$ 6,168,883  | \$ 5,079,421  |
| Admissions                             | 2,202,358     | 413,985       |
| Property revenue                       | 2,566,485     | 2,434,295     |
| Memberships                            | 531,834       | 553,087       |
| Other income                           | 1,144,995     | 779,022       |
| Support from endowment                 | 759,830       | 741,504       |
| Government Funded Covid Relief         | 4,081,836     | 1,678,983     |
| TOTAL OPERATING REVENUE & SUPPORT      | \$ 17,456,221 | \$ 11,680,297 |
| EXPENSES                               | FY 2022*      | FY 2021       |
| Program services:                      |               |               |
| Visitor services                       | \$ 1,895,977  | \$ 1,403,741  |
| Museum programs                        | 1,993,754     | 1,999,197     |
| Exhibits                               | 678,592       | 803,034       |
| Member services                        | 171,669       | 161,034       |
| TOTAL PROGRAM SERVICES                 | \$ 4,739,992  | \$ 4,367,006  |
| Support services:                      |               |               |
| Building operating costs               | \$ 1,856,149  | \$ 1,412,792  |
| General & administrative               | 1,009,546     | 885,191       |
| Fundraising                            | 827,175       | 674,131       |
| Marketing                              | 577,154       | 445,026       |
| TOTAL SUPPORT SERVICES                 | \$ 4,270,024  | \$ 3,417,140  |
| TOTAL EXPENSES                         | \$ 9,010,016  | \$ 7,784,146  |
| NET SURPLUS BEFORE                     |               |               |
| DEPRECIATION & INTEREST                | \$ 8,446,205  | \$ 3,896,151  |
| Depreciation                           | \$ 1,914,016  | \$ 1,936,255  |
| Interest                               | 325,066       | 345,726       |
| TOTAL DEPRECIATION & INTEREST          | \$ 2,239,082  | \$ 2,281,981  |
| NET SURPLUS/(DEFICIT)                  | \$ 6,207,123  | \$ 1,614,170  |
| INVESTMENTS AT MARKET VALUE            | FY 2022*      | FY 2021       |
| Beginning balance                      | \$ 19,758,883 | \$ 16,240,927 |
| Contributions/other changes, net       | 150,467       | 5,197         |
| Spending policy transfer               | (759,830)     | (741,503)     |
| Net unrealized/realized gains (losses) | (3,302,479)   | 4,254,262     |
| TOTAL INVESTMENTS                      | \$ 15,847,041 | \$ 19,758,883 |